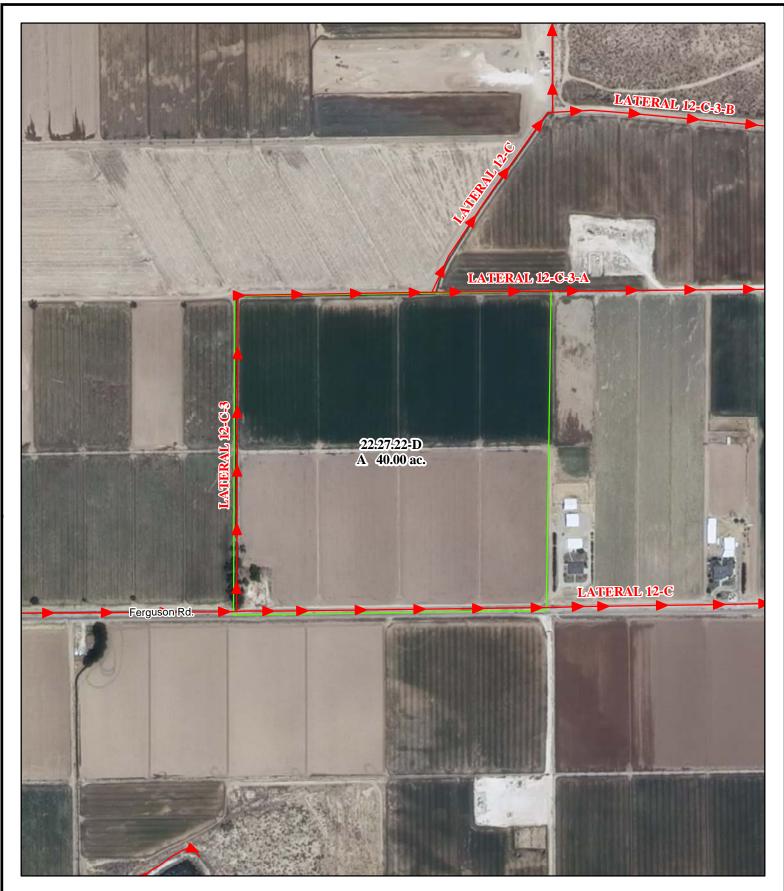

# f. Location and Amount of Irrigated Acreage:

Section 22, Township 22S, Range 27E, N.M.P.M.

Pt. SE<sup>1</sup>/<sub>4</sub>

40.00 acres

Total: 40.00 acres

As shown on the attached revised Hydrographic Survey Map for Subfile No. 22.27.22-D, and the CID Section Hydrographic Survey Map Sheet No. 31 (1999-2011), included in Part F of this Appendix, representing the Court record as of the date of the filing of this Decree.

# g. Amount of Water:

As set forth in Part B of this Appendix.

| Legend   ◎ Point of Diversion   → Canals / Ditches   Tract Boundaries | 2009 Digital Orthophotography<br>Grid Interval = 1000<br>Scale 1 " = 400 ' |   | <b>STATE OF NEW MEXICO</b><br>Office of the State Engineer<br>John R. D'Antonio, Jr., P.E., State Engineer | Abraham E. Goldminz<br>Irrevocable Trust<br>Subfile 22.27.22-D<br>4/20/2011 |
|-----------------------------------------------------------------------|----------------------------------------------------------------------------|---|------------------------------------------------------------------------------------------------------------|-----------------------------------------------------------------------------|
| Surface Water Only                                                    | Scale 1 = 400                                                              | ₿ | Pecos River Stream System                                                                                  | = 20/2011                                                                   |
| Supplemental Groundwater                                              | 1:4,800                                                                    |   | Carlsbad Irrigation District                                                                               | Sheet Cart                                                                  |
| Reservoir / Pond                                                      | 7537.5 0 75 150 225 300 375 450 525                                        |   | Hydrographic Survey                                                                                        |                                                                             |
| No Right                                                              | Feet                                                                       | Į | Township 22 D.D                                                                                            | . Election Stream Commission PAE                                            |